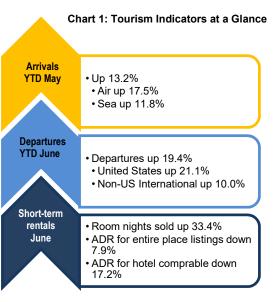

### **Tourism**

Indications are that the tourism sector continued to strengthen during the review period, reflecting the gains in the high value-added stopover segment of the market.

Based on the latest data from the Ministry of Tourism (MOT), total visitor arrivals rose by 17.8% in May, outstripping the 6.6% improvement recorded in the prior year. Specifically, air arrivals firmed by 16.6%, following an 18.9% expansion in 2018, while the growth in the sea component accelerated to 18.3% from 2.6%.

A longer-term analysis showed a sustained improvement in the tourism sector over the five-month period, buoyed by the increase in room capacity. Total arrivals firmed by 13.2%, outstripping the 3.1% increase recorded during the same period last year, as gains in the air segment quickened to 17.5% from 15.0%, while sea arrivals rebounded from a marginal 0.2% contraction in the prior period, to an 11.8% improvement. A breakdown by market, showed robust growth in visitors to New Providence by 23.4%, while a smaller increase of 6.3% was reported for the Family Islands. In contrast, total arrivals to Grand

Initial indicators for June showed that the positive trends in the industry were sustained, as data from the Nassau Airport Development Company Ltd. (NAD) revealed that total departures—net of domestic traffic—increased by 16.9%, extending the 10.9% growth in the prior year. Specifically, the expansion in the dominant U.S. component accelerated to 18.8% from 8.8%; however, accretions to the non-U.S. departure segment decelerated to a mere 1.8% from 31.4%. Over the first six months of the year, aggregate departures firmed by 19.4%, extending the 12.4% expansion recorded for the corresponding period of 2018, as the U.S. segment strengthened by 21.1%, outpacing the 11.6% increase recorded in the prior year, while non-U.S. departures increased by 10.0%, a slowdown from the previous period's 17.2% expansion.

The latest data from AirDNA showed that part of the improvement in stopover arrivals was attributed to the sustained growth in the short-term rental market. Total room nights sold increased by 33.4% in June over the same period of 2018, with bookings for both "hotel comparable" and "entire place" listings advancing during the month. Moreover, an analysis of the major markets revealed gains in bookings for the key markets of Exuma, New Providence, Abaco, and Grand Bahama of over 30% each. In contrast, the ADR for both the "hotel comparable" and "entire place" segments contracted by 17.2% to \$147.29 and by 7.9% to \$402.32, respectively, as broad-based declines were reported across all major destinations, due in part to the addition of lower priced listings.