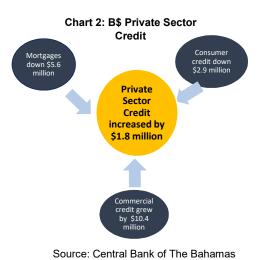

### Bahamian Dollar Credit

During the month of June, Bahamian dollar credit expanded by \$33.7 million, a slowdown from the \$51.1 million increase recorded in the prior year, as growth in net claims on the Government decelerated to \$37.2 million, from \$65.0 million in 2018. Further, private sector credit firmed marginally by \$1.8 million, a reversal from a \$13.4 million decline a year earlier, as the \$10.4 million expansion in commercial loans, outstripped reductions of \$5.6 million and \$3.0 million, in mortgages and consumer credit, respectively. In contrast, claims on the public sector fell by \$5.3 million, extending the \$0.6 million softening in the prior period.