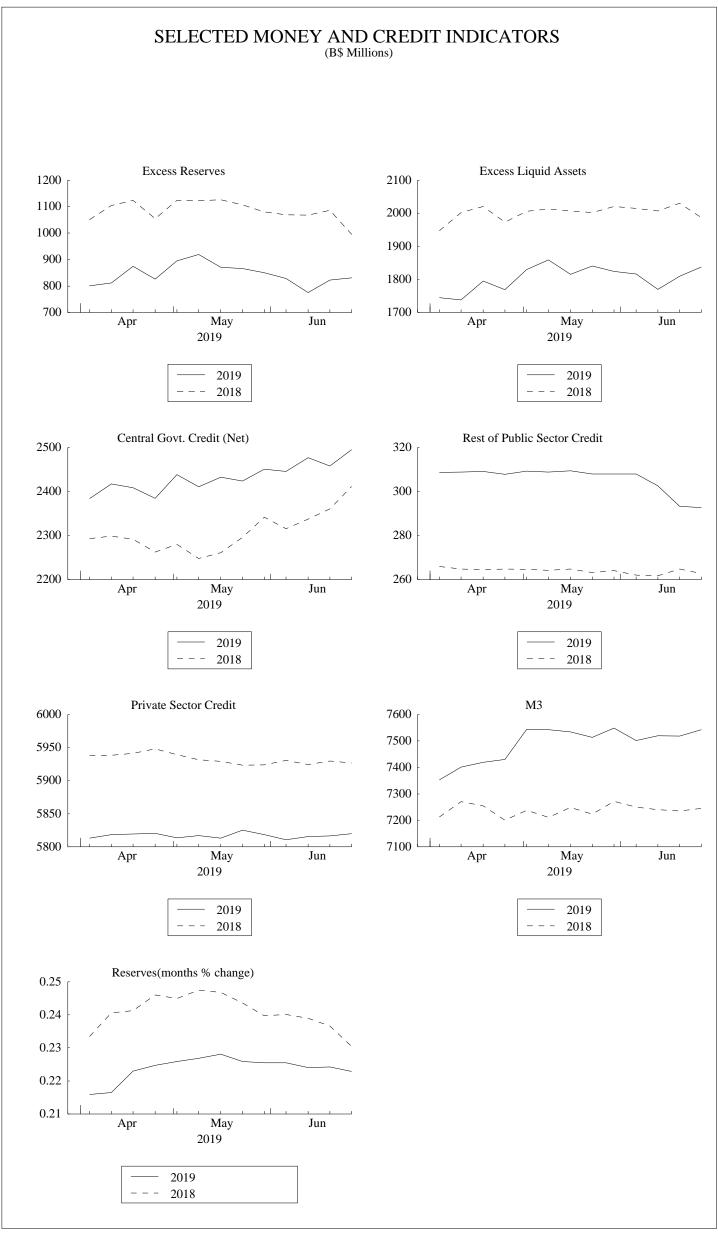

### Liquidity

Buoyed by an increase in Central Bank financing to the Government, bank liquidity expanded in June. Specifically, excess liquid assets—a broad measure of liquidity—firmed by \$13.0 million to \$1,837.2 million, a reversal from a \$33.5 million contraction a year earlier, while excess reserves—a narrow liquidity measure—contracted by \$19.0 million to \$831.0 million, extending the \$84.3 million decline in 2018, as banks shifted a portion of their balances into Government securities.

Similar developments were recorded over the six-month period, as bank liquidity expanded robustly, reflecting the growth in deposits—amid strong inflows from the real sector—and a contraction in credit. In particular, accretions to excess liquid assets accelerated by almost two-fold to \$305.2 million, compared to a \$188.3 million expansion a year earlier. Similarly, excess reserves strengthened by \$159.7 million, following a gain of \$137.9 million in 2018.

### Bahamian Dollar Credit

During the month of June, Bahamian dollar credit expanded by \$33.7 million, a slowdown from the \$51.1 million increase recorded in the prior year, as growth in net claims on the Government decelerated to \$37.2 million, from \$65.0 million in 2018. Further, private sector credit firmed marginally by \$1.8 million, a reversal from a \$13.4 million decline a year earlier, as the \$10.4 million expansion in commercial loans, outstripped reductions of \$5.6 million and \$3.0 million, in mortgages and consumer credit, respectively. In contrast, claims on the public sector fell by \$5.3 million, extending the \$0.6 million softening in the prior period.

On a year-to-date basis, Bahamian dollar credit decreased by \$72.5 million, compared to a contraction of \$33.8 million in 2018. This outturn reflected a reduction in net claims on the Government by \$41.6 million, a reversal from a \$32.1 million increase recorded a year earlier, while credit to the rest of the public sector fell by \$12.8 million, after a \$1.6 million contraction in the previous year. Meanwhile, the reduction in private sector credit narrowed to \$18.5 million, from \$64.2 million a year ago, as commercial loans rose by \$26.7 million, vis-à-vis an \$18.7 million falloff in 2018, while the decline in consumer credit eased to \$38.6 million from \$40.4 million in the prior year. Conversely, the contraction in mortgages quickened to \$6.2 million, from \$5.1 million.