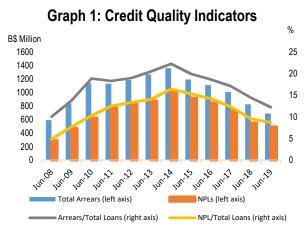

### **Credit Quality**

Banks credit quality indicators continued to improve during the review period. Specifically, total private sector arrears declined by \$28.0 million (3.9%) to \$691.2 million in June, with the relevant ratio to total private sector loans falling by 48 basis points to 12.2%—the lowest level recorded since November 2008. A breakdown by the average length of arrears, showed that short-term delinquencies declined by \$17.7 million (8.2%) to \$199.4 million, with the attendant ratio moderating by 31 basis points to 3.5% of total private sector loans, while non-performing loans (NPLs) softened by \$10.4 million (2.1%) to \$491.8 million, and by 17 basis points to 8.7% of the aggregate.

Reflecting mainly a combination of enhanced efforts to reduce loan delinquencies, and the modest growth in the economy, total private sector arrears contracted by \$118.7 million (14.6%) over the first half of the year, corresponding to a 2.0 percentage point decline in the ratio of arrears to total private sector loans. A breakdown by the average age of delinquency, showed a \$93.5 million (31.9%) reduction in the short-term segment, resulting in a 1.6 percentage point decrease in the accompanying ratio. In addition, NPLs declined by \$25.2 million (4.9%), with the relevant loan ratio contracting by 39 basis points.